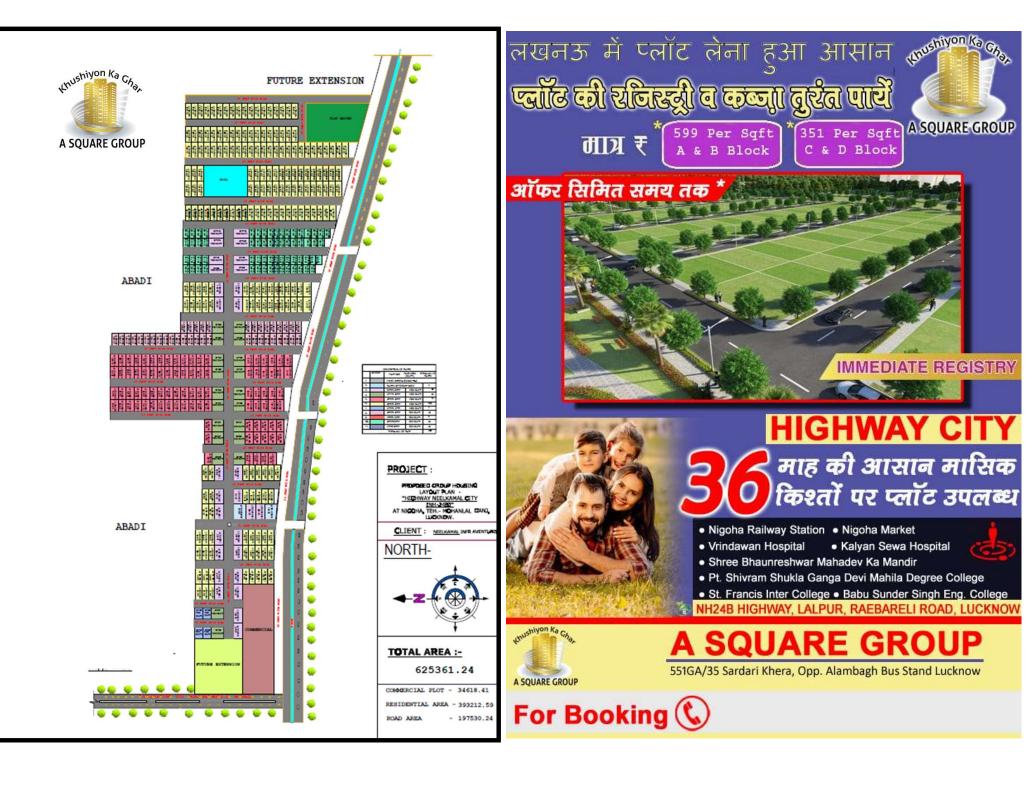

#### HIGHWAY CITY

'A' & 'B' BLOCK

| Plot Size | Rate (Sqft) | Amount      | Registry Mode |
|-----------|-------------|-------------|---------------|
| 1000      | 699/-       | 6,99,000/-  | Full Payment  |
| 1500      | 699/-       | 1,048,500/- | Full Payment  |

#### HIGHWAY CITY 'C' & 'D' BLOCK

| Plot Size | Rate (Sqft) | Amount     | Registry Mode |
|-----------|-------------|------------|---------------|
| 800       | 600/-       | 4,80,000/- | Full Payment  |
| 1000      | 600/-       | 6,00,000/- | Full Payment  |