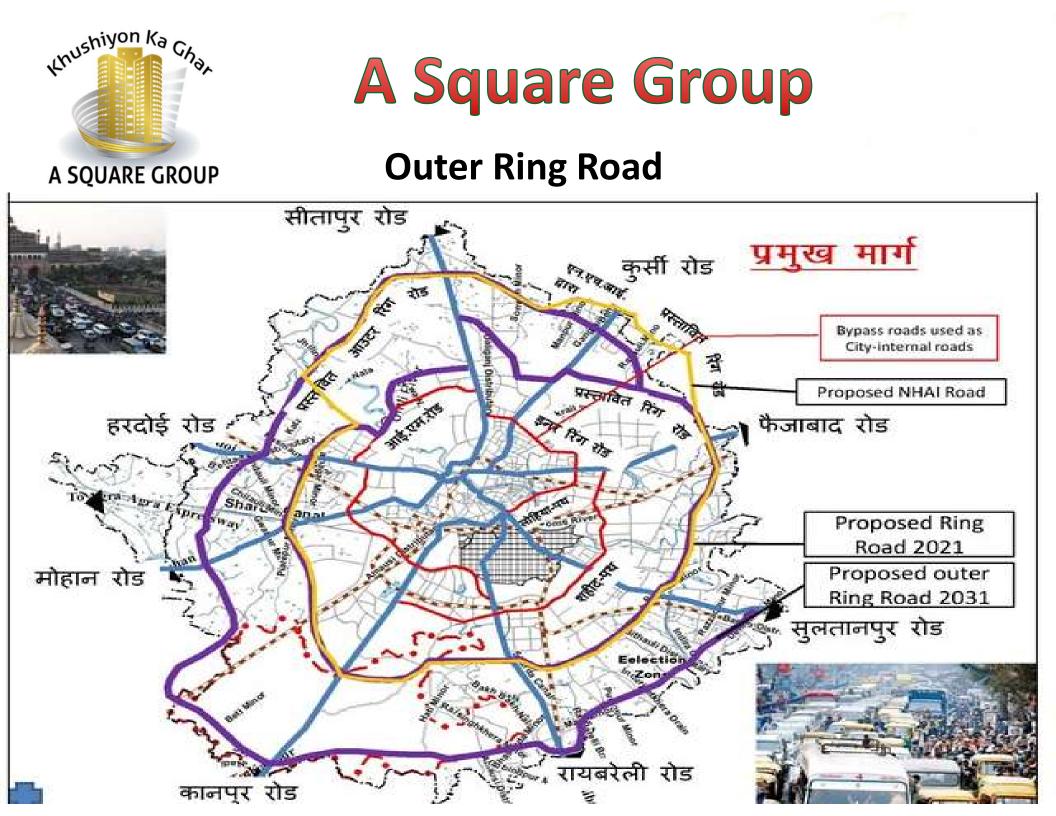

#### HIGHWAY CITY

'A' & 'B' BLOCK

| Plot Size | Rate (Sqft) | Amount      | Registry Mode |
|-----------|-------------|-------------|---------------|
| 1000      | 699/-       | 6,99,000/-  | Full Payment  |
| 1500      | 699/-       | 1,048,500/- | Full Payment  |

#### HIGHWAY CITY 'C' & 'D' BLOCK

| Plot Size | Rate (Sqft) | Amount     | Registry Mode |
|-----------|-------------|------------|---------------|
| 800       | 600/-       | 4,80,000/- | Full Payment  |
| 1000      | 600/-       | 6,00,000/- | Full Payment  |