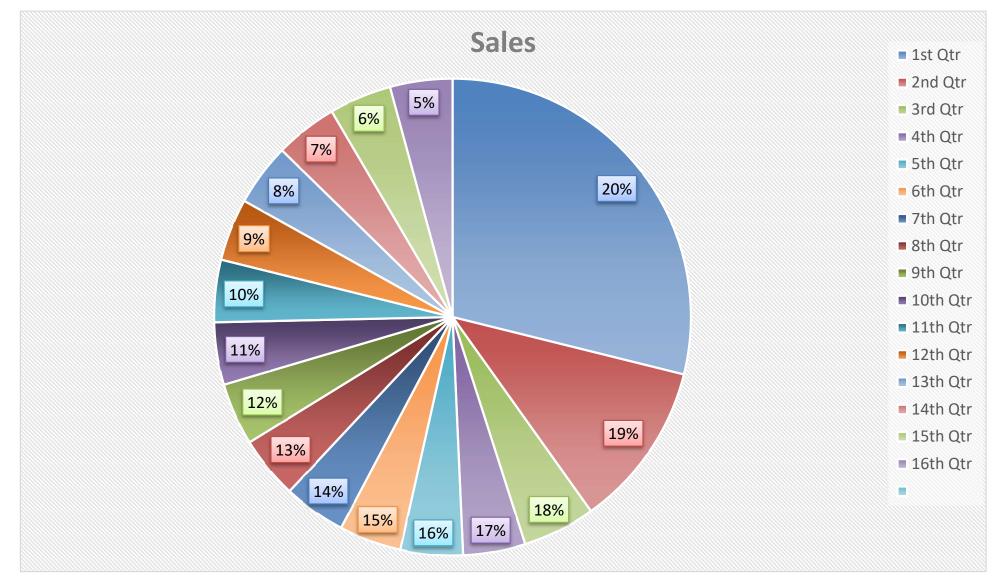

### Associates Income

# A Square Group

| S. No. | Rank                    | Percentage | Target  |
|--------|-------------------------|------------|---------|
| 1      | Sales Representative    | 5%         | 1 Lakh  |
| 2      | Sales Associate         | 6%         | 3 Lakh  |
| 3      | Sales Executive         | 7%         | 5 Lakh  |
| 4      | Team Leader             | 8%         | 7 Lakh  |
| 5      | Asst. Marketing Manager | 9%         | 8 Lakh  |
| 6      | Marketing Manager       | 10%        | 10 Lakh |
| 7      | Asst. Sales Head        | 11%        | 15 Lakh |
| 8      | Sales Head              | 12%        | 20 Lakh |
| 9      | Asst. Sales Manager     | 13%        | 50 Lakh |
| 10     | Sales Manager           | 14%        | 1 Cr.   |
| 11     | Asst. Business Manager  | 15%        | 1.5 Cr. |
| 12     | <b>Business Manager</b> | 16%        | 3 Cr.   |
| 13     | Asst. General Manager   | 17%        | 5 Cr.   |
| 14     | General Manager         | 18%        | 8 Cr.   |
| 15     | Area Sales Manager      | 19%        | 10 Cr.  |
| 16     | Sr. Sales Manager       | 20%        | 20 Cr.  |